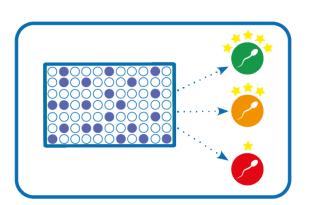

#### **Applications of the ProAKAP4 ELISA Kit:**

- Selection of semen with the best quality
- Selection of sperm with long-lasting motility
- Qualification of each collected semen
- Functional indicator of fertility
- Indicator of spermatogenesis quality
- Selection of semen for cryopreservation