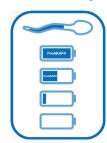

#### **ProAKAP4** is a Functional Marker of Sperm Motility and Male Fertility

ProAKAP4 is the precursor of AKAP4 that is playing a key role in flagellar structure, capacitation, sperm motility and fertility. Spermatozoa without proAKAP4 are abnormal, immobile and infertile. The concentration of proAKAP4 marker is a good indicator of sperm quality and fertility and of how the spermatozoa will stay motile and fertile over time.

The higher the concentration of proAKAP4 is, the better is the quality of the semen