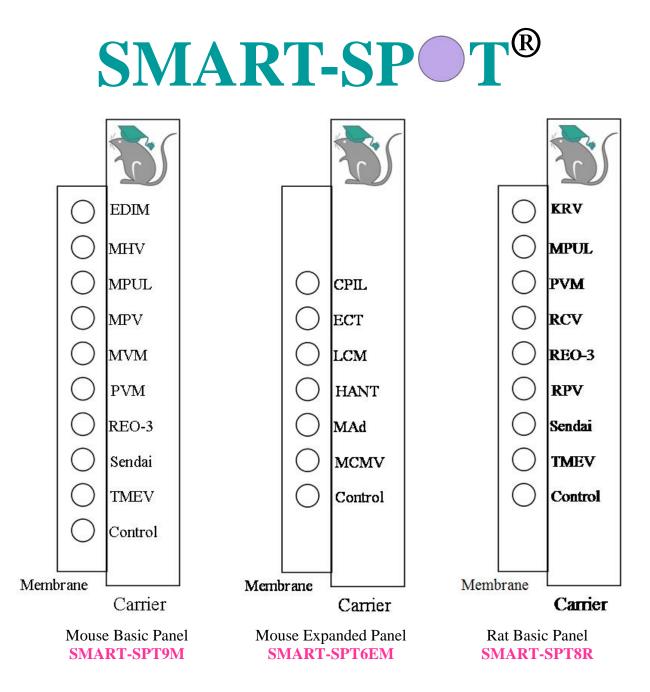

## 70 minutes

...all without specialized equipment

**SMART-SPT9M** detects antibodies to EDIM; Mouse Hepatitis Virus; Mycoplasma pulmonis; Mouse Parvovirus; Minute Virus of Mouse; Pneumonia Virus of Mice; REO-3; Sendai, and TMEV (GD7) in mouse serum.

**SMART-SPT6EM** detects antibodies to Clostridium piliforme; Ectromelia Virus; LCM; Hantaan Virus; Mouse Adenovirus Fl/K87, and Mouse Cytomegalovirus in mouse serum.

**SMART-SPT8R** detects antibodies to Kilham Rat Virus; Mycoplasma pulmonis; Pneumonia Virus of Mice; Rat Coronavirus/SDAV; REO-3; Rat Parvovirus; Sendai, and TMEV(GD7) in Rat serum.