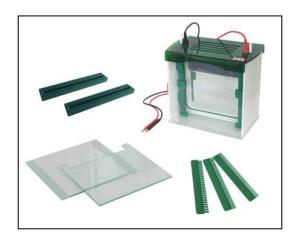

## Vertical Electrophoresis (BL- JX5L)

## Technical specifications:

| Glass plate size (W×L) | 216×110 mm              |
|------------------------|-------------------------|
| Gel Size (W×L)         | 186×205 mm              |
| Gel thickness          | 1.0 (mm)                |
| Gel amount             | $1 \sim 2$ (pieces)     |
| Sample volume          | (1.0mm) 25, 40, 52wells |
| Buffer Volume          | 3500 (ml)               |
| Dimension (L×W×H)      | 280×140×250 (mm)        |
| Net weight             | 5.6 (kg)                |

## Characteristic features:

- The installation of the glass plate in just 15 seconds, and does not need the knob, fast and convenient.
- With the gel making device modular, you can make multi slab gel at the same time.
- Safety cover open button design, convenient opening the cover.
- Abundant buffer not only guarantees cooling effects, but also keeps the pH Value stable during the whole experiment process.
- Auto-switch-off when the lid is removed.