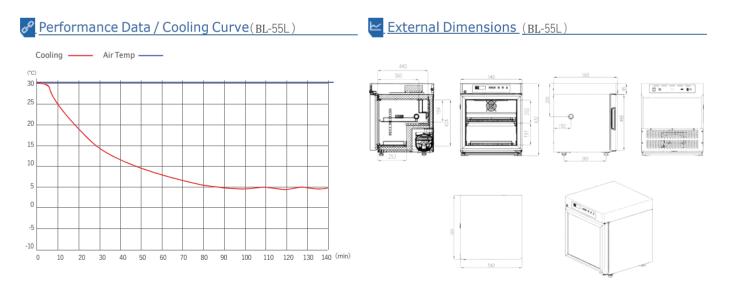

M Specification Chart

| 2~8°CPharmacyRefrigerator           |                                                                                                                            |                                                   |
|-------------------------------------|----------------------------------------------------------------------------------------------------------------------------|---------------------------------------------------|
| Model                               | BL-55L                                                                                                                     | BL-75L                                            |
| Cabinet Type                        | Upright                                                                                                                    | Upright                                           |
| Capacity(L)                         | 55                                                                                                                         | 75                                                |
| Internal Size(W*D*H)mm              | 444*440*404                                                                                                                | 444*440*536                                       |
| External Size(W*D*H)mm              | 540*560*632                                                                                                                | 540*560*764                                       |
| Package Size(W*D*H)mm               | 575*617*682                                                                                                                | 575*617*815                                       |
| NW/GW(Kgs)                          | 35/38                                                                                                                      | 41/44                                             |
| Performance                         |                                                                                                                            |                                                   |
| Temperature Range                   | 2 <sup>~</sup> 8℃                                                                                                          | 2~8°C                                             |
| Ambient Temperature                 | 16−32°C                                                                                                                    | 16−32°C                                           |
| Cooling Performance                 | 5°C                                                                                                                        | 5℃                                                |
| Climate Class                       | Ν                                                                                                                          | Ν                                                 |
| Controller                          | Microprocessor                                                                                                             | Microprocessor                                    |
| Display                             | Digital display                                                                                                            | Digital display                                   |
| Refrigeration                       |                                                                                                                            |                                                   |
| Compressor                          | 1pc                                                                                                                        | 1pc                                               |
| CoolingMethod                       | Direct air cooling                                                                                                         | Direct air cooling                                |
| Defrost Mode                        | Automatic                                                                                                                  | Automatic                                         |
| Refrigerant                         | R600a                                                                                                                      | R600a                                             |
| Insulation Thickness(mm)            | 50                                                                                                                         | 50                                                |
| Construction                        |                                                                                                                            |                                                   |
| External Material                   | Powder coated material                                                                                                     | Powder coated material                            |
| Inner Material                      | Aluminum plate with spraying                                                                                               | Aluminum plate with spraying                      |
| Shelves                             | 2(coated steel wired shelf)                                                                                                | 3(coated steel wired shelf)                       |
| Door Lock with Key                  | Yes                                                                                                                        | Yes                                               |
| Lighting                            | LED                                                                                                                        | LED                                               |
| Access Port                         | 1pc. Ø 25 mm                                                                                                               | 1pc. Ø 25 mm                                      |
| Casters                             | 2+(2 leveling feet)                                                                                                        | 2+(2 leveling feet)                               |
| DataLogging/Interval/Recording Time | USB/Record every 10 minute / 2 years                                                                                       | USB/Record every 10 minute / 2 years              |
| Door with Heater                    | Yes                                                                                                                        | Yes                                               |
| Alarm                               | 100                                                                                                                        | 100                                               |
| Temperature                         | High/Low temperature, High ambient temperature                                                                             |                                                   |
| Electrical                          | Power failure, Low battery                                                                                                 |                                                   |
| Lieuncai                            | Sensor <b>failure</b> , Door ajar, Built-in datalogger USB Failure, Main board<br>communication error, <b>Remote alarm</b> |                                                   |
| System                              |                                                                                                                            |                                                   |
| Electrical                          |                                                                                                                            |                                                   |
| Power Supply(V/HZ)                  | 220-230~/50                                                                                                                | 220-230~/50                                       |
| Power(W)                            | 122                                                                                                                        | 115                                               |
| PowerConsumption(KWh/24h            | 1.55                                                                                                                       | 1.34                                              |
| Rated Current(A)                    | 0.9                                                                                                                        | 0.92                                              |
| Accessory                           |                                                                                                                            |                                                   |
| Standard                            | RS485,Remote alarm contact, <b>Backup battery</b>                                                                          | RS485,Remote alarm contact, <b>Backup battery</b> |
| Options                             | RS232                                                                                                                      | RS232                                             |
| options                             | NOLUL                                                                                                                      | NOLUL                                             |