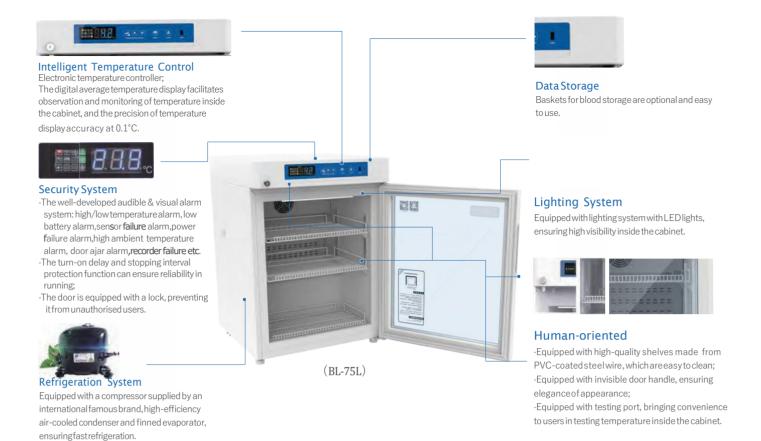

### Accurate Control System

High accuracy temperature controller with high sensitivity sensors, keep the temperature within  $2 \sim 8^{\circ}$ C, Display accuracy at 0.1℃.

#### Befrigeration System

With renowned brand compressor and condenser, better cool performance; HCFC-FREE refrigerant ensure environmental protection & safety. Air cooling, auto-defrost, temperature uniformity within 2°C.

### 🔏 Human-oriented

Front opening lockable door with full height handle; Perfect audible and visual alarms: high and low temperature alarm, sensor failure alarm, power failure alarm, door ajar alarm. Cabinet made of high quality steel, inner side with Aluminum plate with spraying material, durable and easy to clean;

## Fittedwith2casters+ (2levelersfeet);

Standard with build-in USB datalogger, remote alarm contact and RS485 interface for monitor system. Moval of things.