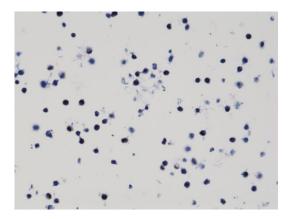

Immunohistochemical staining of formalin fixed and paraffin embedded 293T cells transfected with a DNA construct encoding Histone H3 K9M mutant, stained with anti-Histone H3 K9M rabbit monoclonal antibody, clone RM191.