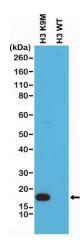

Intended Use: For Research Use Only Not for Diagnostic or Therapeutic Use

Western Blot analysis of cell lysates prepared from 293T transfected with a DNA construct encoding K9M mutant or wild type proteins of Histone H3, using anti-Histone H3 K9M rabbit monoclonal antibody, clone RM191.