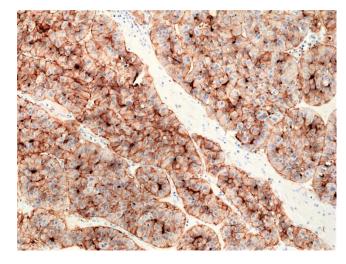

Therapeutic Use

Immunohistochemical staining of formalin fixed and paraffin embedded human liver cancer tissue section using anti-CD73 rabbit monoclonal antibody (Clone RM431) at a 1:200 dilution.

Western Blot of MDA-MB-231 cell lysate using anti-CD73 rabbit monoclonal antibody (Clone RM431) at a 1:1000 dilution.