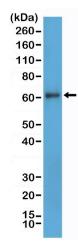

Therapeutic Use

Immunohistochemical staining of formalin fixed and paraffin embedded human liver cancer tissue section using anti-CD73 rabbit monoclonal antibody (Clone RM431) at a 1:200 dilution.

Western Blot of MDA-MB-231 cell lysate using anti-CD73 rabbit monoclonal antibody (Clone RM431) at a 1:1000 dilution.