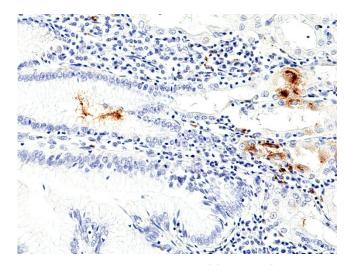

Immunohistochemical staining of formalin fixed and paraffin embedded human stomach using anti-H.Pylori rabbit monoclonal antibody (Clone RM429) at a 1:100

Immunohistochemical staining of formalin fixed and paraffin embedded human stomach using anti-H.Pylori rabbit monoclonal antibody (Clone RM429) at a 1:100