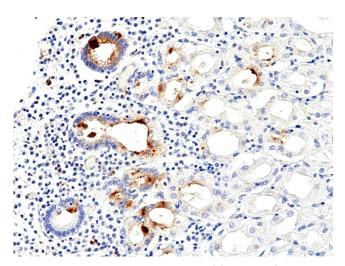

Immunohistochemical staining of formalin fixed and paraffin embedded human stomach using anti-H.Pylori rabbit monoclonal antibody (Clone RM429) at a 1:100

Immunohistochemical staining of formalin fixed and paraffin embedded human stomach using anti-H.Pylori rabbit monoclonal antibody (Clone RM429) at a 1:100