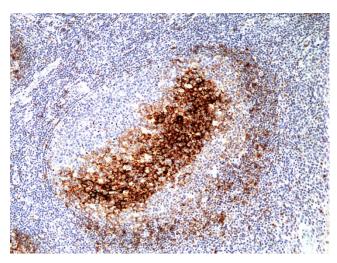

**Country of Origin:** U.S.A.

Intended Use: For Research Use Only Not for Diagnostic or

Therapeutic Use

Immunohistochemical staining of formalin fixed and paraffin embedded human tonsil tissue section using Anti-CD23 Rabbit Monoclonal Antibody (Clone RM406) at a 1:200 dilution.