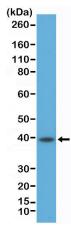

Western Blot of Raji cell lysate using Anti-CD23 rabbit monoclonal antibody (Clone RM406) at a 1:500 dilution.