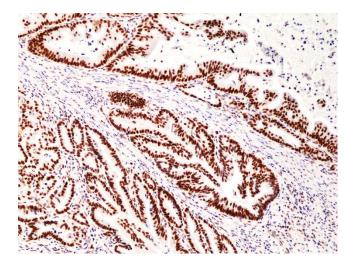

Country of Origin: U.S.A.

Intended Use: For Research Use Only Not for Diagnostic or

Therapeutic Use

Immunohistochemical staining of formalin fixed and paraffin embedded human colon cancer tissue section using Anti-MSH3 Rabbit Monoclonal Antibody (Clone RM405) at a 1:200 dilution.