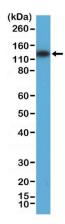

Western Blot of 293 cell lysate using Anti-MSH3 rabbit monoclonal antibody (Clone RM405) at a 1:800 dilution.