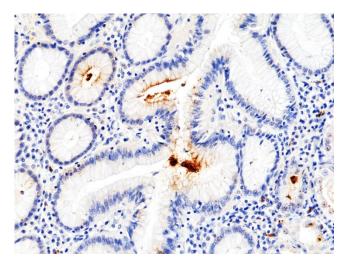

Immunohistochemical staining of formalin fixed and paraffin embedded human stomach using Anti-H.Pylori Rabbit Monoclonal Antibody (Clone RM400) at a 1:100 dilution.