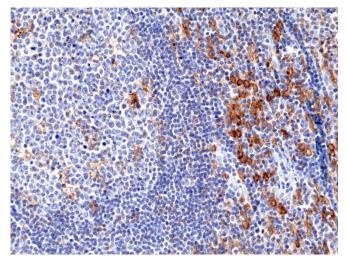

Country of Origin: U.S.A.

Intended Use: For Research Use Only Not for Diagnostic or

Therapeutic Use

Immunohistochemical staining of formalin fixed and paraffin embedded human tonsil tissue section using anti-CD33 rabbit monoclonal antibody (Clone RM398) at a 1:100 dilution.