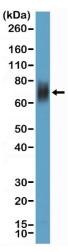

Western Blot of HL-60 cells lysate using anti-CD33 rabbit monoclonal antibody (Clone RM398) at a 1:100 dilution.