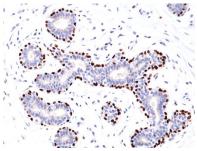

Immunohistochemical staining of formalin fixed and paraffin embedded human breast tissue section using anti-p63 rabbit monoclonal antibody (Clone RM383) at 1:100 dilution.

Immunohistochemical staining of formalin fixed and paraffin embedded human prostate tissue section using anti-p63 rabbit monoclonal antibody (Clone RM383) at 1:100 dilution.