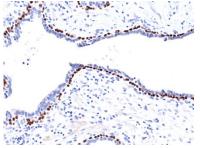

Immunohistochemical staining of formalin fixed and paraffin embedded human breast tissue section using anti-p63 rabbit monoclonal antibody (Clone RM383) at 1:100 dilution.

Immunohistochemical staining of formalin fixed and paraffin embedded human prostate tissue section using anti-p63 rabbit monoclonal antibody (Clone RM383) at 1:100 dilution.