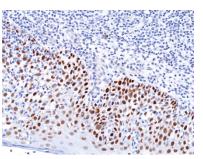

Immunohistochemical staining of formalin fixed and paraffin embedded human Tonsil tissue section using anti-p63 rabbit monoclonal antibody (Clone RM383) at 1:100 dilution.

Western Blot of A431 cell lysate using anti-p63 rabbit monoclonal antibody (Clone RM383) at a 1:1000 dilution.