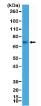

Immunohistochemical staining of formalin fixed and paraffin embedded human Tonsil tissue section using anti-p63 rabbit monoclonal antibody (Clone RM383) at 1:100 dilution.

Western Blot of A431 cell lysate using anti-p63 rabbit monoclonal antibody (Clone RM383) at a 1:1000 dilution.