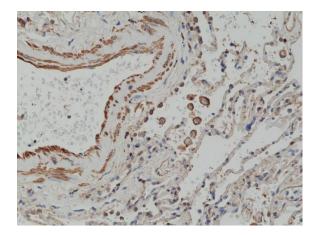

Country of Origin: U.S.A.

Intended Use: For Research Use Only Not for Diagnostic or

**Therapeutic Use** 

Immunohistochemical staining of formalin fixed and paraffin embedded human lung tissue section using anti-MMP-12 rabbit monoclonal antibody (Clone RM381) at a 1:2500 dilution.