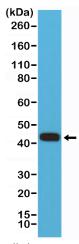

Western Blot of HEK 293 cells lysate using anti-MMP-12 rabbit monoclonal antibody (Clone RM381) at a 1:500 dilution.