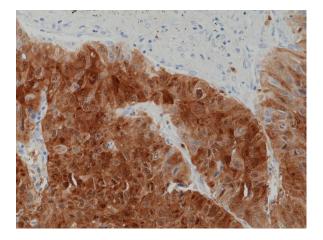

Immunohistochemical staining of formalin fixed and paraffin embedded human liver cancer tissue section using anti-ARG1 rabbit monoclonal antibody (Clone RM377) at a 1:1250 dilution.

> (kDa) 260-160-110-80-60-50-40-30-20-15-10-