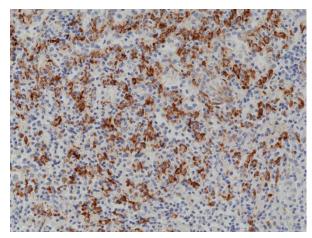

Country of Origin: U.S.A.

Intended Use: For Research Use Only Not for Diagnostic or

Therapeutic Use

Immunohistochemical staining of formalin fixed and paraffin embedded human spleen tissue section using anti-CD163 rabbit monoclonal antibody (Clone RM371) at a 1:1000 dilution.