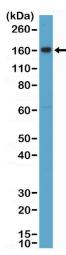

Western Blot of human placenta tissue lysate using anti-CD163 rabbit monoclonal antibody (Clone RM371) at a 1:2000 dilution.