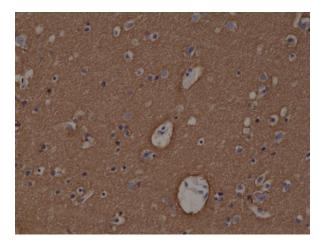

Country of Origin: U.S.A.

Intended Use: For Research Use Only Not for Diagnostic or

**Therapeutic Use** 

Immunohistochemical staining of formalin fixed and paraffin embedded human brain tissue section using anti-Syntaxin-1A rabbit monoclonal antibody (Clone RM367) at a 1:1000 dilution.