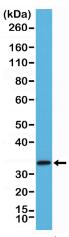

Western Blot of mouse brain tissue lysate using anti-Syntaxin-1A rabbit monoclonal antibody (Clone RM367) at a 1:2000 dilution.