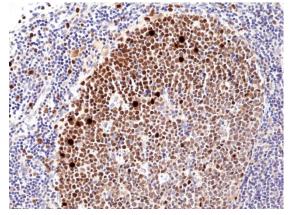

Immunohistochemical staining of formalin fixed and paraffin embedded human tonsil tissue sections, using anti-ki67 (RM360) rabbit monoclonal antibody (clone 360) at 1:1000 dilution.