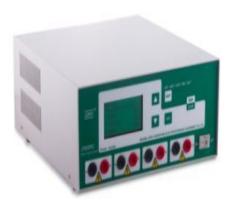

## High-voltage Power Supply (BL- ECP3000)

| Technical specifications |                                       |
|--------------------------|---------------------------------------|
| Cat. No.                 | BL- ECP3000                           |
| Type of Output           | Constant-Voltage, Current<br>or Power |
| Increment                | 1V, 1mA, 1W                           |
| Output Range             | 203000V, 1200mA,<br>1200W.            |
| Timer Range              | 1min~99hr, 59min                      |
| V-hr Range               | 1~99999V-hr/ Increment<br>1V-hr       |
| Display                  | LCD display with backlight            |
| Output jacks             | Four sets of output jacks             |

## Characteristic features:

- Touch keys, dual core microprocessor intelligent control;
- Indicate the preset value and the actual output value at the same time;
- It can store 10 electrophoresis methods;
- With automatic memory function;
- With standard, timing operation function;
- With constant voltage, constant current, constant power, disoperation, fault intelligent prompt functions;
- Automatic detection of no-load, over-load, short circuit, rapid resistance change, ground leak and system overheating.