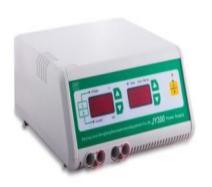

## Basic Power Supply (BL-600)

| Technical specifications |                           |
|--------------------------|---------------------------|
| Cat. No.                 | BL-600                    |
| Type of Output           | Constant-Voltage, Current |
|                          | or Power                  |
| Increment                | 1V, 1mA                   |
| Output Range             | 5~600V, 1~200mA, maxi     |
|                          | mum 120W                  |
| Timer Range              | 1min~99hr, 59min          |
| V-hr Range               | 1~99999V-hr/ Increment    |
|                          | 1V-hr                     |
| Display                  | LED                       |
| Output jacks             | Four sets of output jacks |

## Characteristic features:

- Molding shell, touch keys, microprocessor intelligent control;
- With automatic memory function;
- With standard, timing operation function;
- Automatic detection of no-load, over-load.