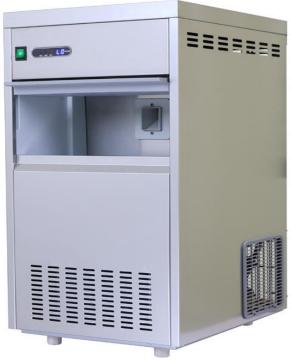

## Description

Biolinkk ice flaking machine BL-IMS-20 is used to produce ice flakes of capacity 20kg/24hr. Features a slide away access door for easy user access to the produced ice. High quality stainless steel body ensures durability.

## Features

- \* Flake Ice
- \* Air Cooling
- \* Stainless Steel 304 Exterior
- \* Adjustable Feet
- \* Slide Away Access Door
- \* World Famous Brand Compressor
- \* Fully Automatic Controller
- \* Improved Design For Higher Reliability