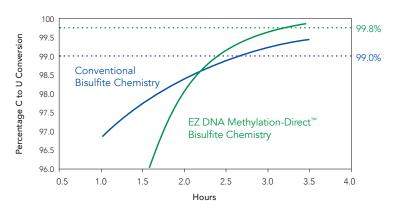

## Significantly Improved Conversion Kinetics

EZ DNA Methylation-Direct<sup>™</sup> Kit bisulfite chemistry significantly improves C to U conversion kinetics. DNA was converted using either EZ DNA Methylation-Direct<sup>™</sup> or conventional bisulfite chemistries. Recovered DNA was amplified by PCR, then cloned. Sequences from individual clones were analyzed and quantitated. This data shows that EZ DNA Methylation-Direct<sup>™</sup> bisulfite chemistry improves the rate and extent (> 99.8%) of C to U conversion of DNA as compared to conventional bisulfite chemistry.