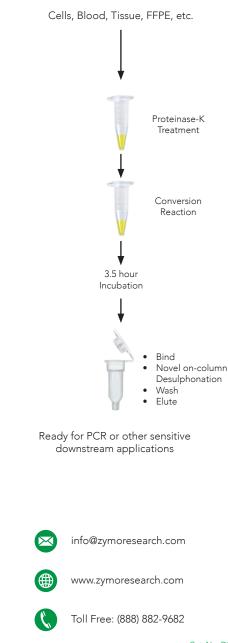

## **Bisulfite Conversion Directly** from Cells and Tissue

## EZ DNA Methylation-Direct® Kits

- **No Purification Necessary:** Complete bisulfite conversion of DNA directly from blood, soft tissue, cells, FFPE, and LCM samples.
- Low Input: Compatible with small sample inputs, as few as 10 cells or 50 pg DNA.
- High Quality DNA: Converted DNA is ready for PCR, Next-Gen Sequencing, and MSP.

## Streamlined, Innovative Workflow



## Significantly Improved Conversion Kinetics



EZ DNA Methylation-Direct<sup>™</sup> Kit bisulfite chemistry significantly improves C to U conversion kinetics. DNA was converted using either EZ DNA Methylation-Direct<sup>™</sup> or conventional bisulfite chemistries. Recovered DNA was amplified by PCR, then cloned. Sequences from individual clones were analyzed and quantitated. This data shows that EZ DNA Methylation-Direct<sup>™</sup> bisulfite chemistry improves the rate and extent (> 99.8%) of C to U conversion of DNA as compared to conventional bisulfite chemistry.

| Product                                                         | Cat. No.       | Size                       |
|-----------------------------------------------------------------|----------------|---------------------