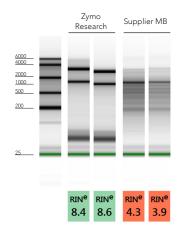

### Superior RNA Extraction

Human stool RNA isolated with the ZymoBIOMICS® RNA Miniprep Kit is higher quality (left) than the Supplier MB kit (right). Quality was assessed using the Agilent 2200 TapeStation® system.