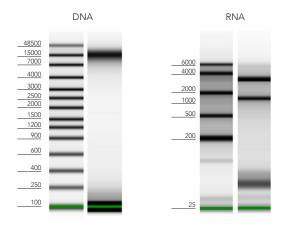

## High-Quality DNA & RNA

Genomic DNA and total RNA was isolated from human stool with the ZymoBIOMICS® DNA/RNA Miniprep Kit and is highly intact. Quality was assessed using the Agilent 2200 TapeStation® system. Parallel purification of DNA and RNA can be extracted into separate fractions.