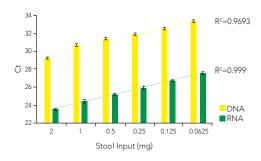

# Automatable Extraction from Low Biomass Samples

Human stool DNA (yellow) and total RNA (green) is extracted from low biomass input using the ZymoBIOMICS® 96 MagBead DNA/RNA Kit.

info@zymoresearch.com

www.zymoresearch.com