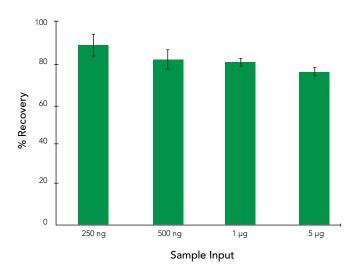

## High DNA Yield

Select-a-Size DNA Clean & Concentrator® MagBead shows efficient recovery at different concentrations. DNA recovery ( $\geq$ 80%) is consistent from low to high amounts of genomic DNA input (n=3).