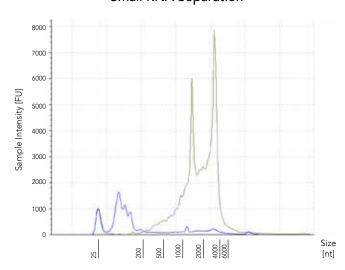

## **Small RNA Separation**

Small RNA (<200 nt) is separated from large RNA (>200 nt) using the RNA Clean & Concentrator™ MagBead. Size was analyzed using the Agilent 2200 TapeStation® system.

| Product                                             | Cat. No.       | Size           |
|-----------------------------------------------------|----------------|----------------|
| Select-a-Size DNA Clean & Concentrator® MagBead Kit | D4084<br>D4085 | 10 ml<br>50 ml |
| RNA Clean & Concentrator™ MagBead Kit               | R1081          | 10 ml          |