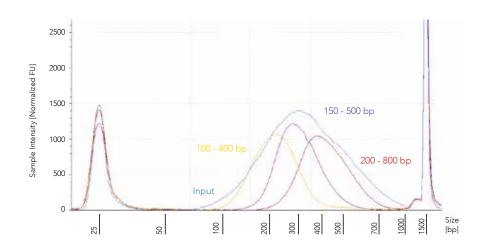

#### Easy Size Selection

Select-a-Size DNA Clean & Concentrator® MagBead Kit allows for adjustable size selection. Exemplary size selections (using 2 μg of sonicated DNA) were analyzed using the Agilent 2200 TapeStation® system.